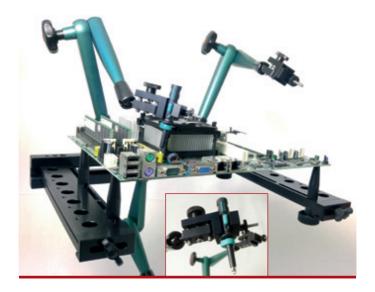

### ClampMan CLM-1001:

As an extension/accessories you can add more stand arms, probe holders as well as additional fixture sets (i.e. 4 distance cones, 4 knurled knobs, 4 twisted handle screws, distance discs and screws).