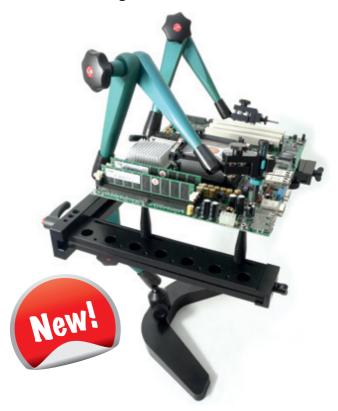

ClampMan is the perfect solution.

MEasurement starts with ME. www.meilhaus.com

- Flexible design, use to hold various shapes and formats of PCBs in a high variety of different ways.
- Designed to also clamp energized PCBs for safe measurements from both sides.
- Just like "additional hands": Enables the fixing of PCBs in many different positions with multiple degrees of freedom.
- **High quality, rugged design** with hydraulic joint stands and precise fixture.
- Expand with additional fixtures according to your application.

### ClampMan CLM-1001:

As an extension/accessories you can add more stand arms, probe holders as well as additional fixture sets (i.e. 4 distance cones, 4 knurled knobs, 4 twisted handle screws, distance discs and screws).