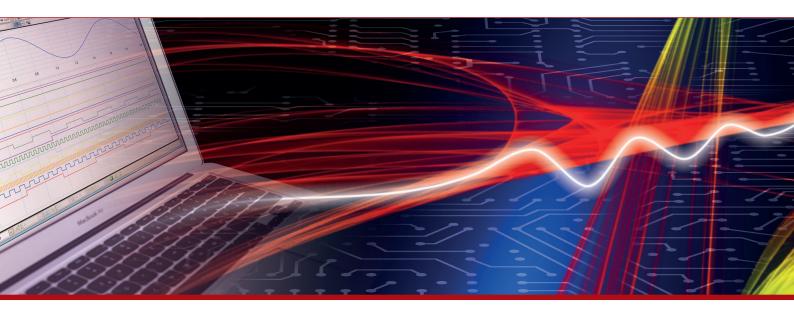

### "Additional Hands!"

## **ClampMan**

Innovative Holding Fixture for Printed Circuit Boards

Didn't you often wish to have at least two additional hands to hold PCBs or electronic modules for the process of measurement, test, soldering or documentary pictures with a thermal camera?

ClampMan is the perfect solution.

MEasurement starts with ME. www.meilhaus.com

- Flexible design, use to hold various shapes and formats of PCBs in a high variety of different ways.
- Designed to also clamp energized PCBs for safe measurements from both sides.
- Just like "additional hands": Enables the fixing of PCBs in many different positions with multiple degrees of freedom.
- **High quality, rugged design** with hydraulic joint stands and precise fixture.
- Expand with additional fixtures according to your application.