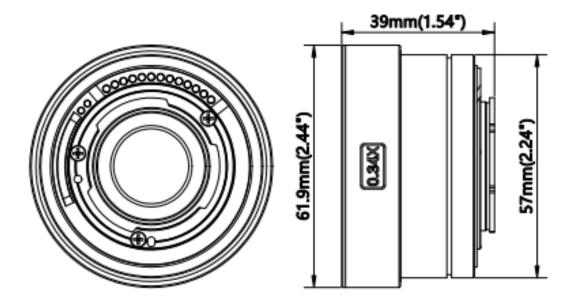

## Specification

| Infrared Image               |                                   |
|------------------------------|-----------------------------------|
| Focal Length                 | 18.8 mm (0.06 ft)                 |
| Field of View (FOV)          | SP40/SP40H: 23.4 mm x 17.44 mm    |
|                              | SP60/SP60H: 31.54 mm x 23.4 mm    |
| Spatial Resolution (IFOV)    | 50 μm/pixel                       |
| Min. Focus Distance          | 50 mm                             |
| Measurement and Analysis     |                                   |
| Object Temperature Range     | -20°C to 150°C ( -4°F to 302 °F)  |
| Accuracy                     | Max. (± 2°C/3.6°F, ± 2%)          |
| General                      |                                   |
| Working Temperature Range    | -20°C to 50°C ( -4°F to 122 °F)   |
| Weight                       | 162 g (0.35 lb)                   |
| Dimension                    | 39 mm x φ61.9 mm (1.54" × φ2.44") |
| Accessory                    |                                   |
| Min. Target Size for Imaging | 50 μm                             |

## Dimension

Unit: mm (Inch)