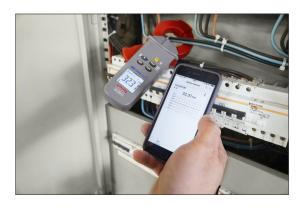

#### A connected device

With its Bluetooth® interface and its application dedicated to tablets or smartphones (Android or los), you can monitor your measurements and record them in real time. Then export the data via the tablet or the smartphone in .csv file in order to be able to process them in a spreadsheet soft-