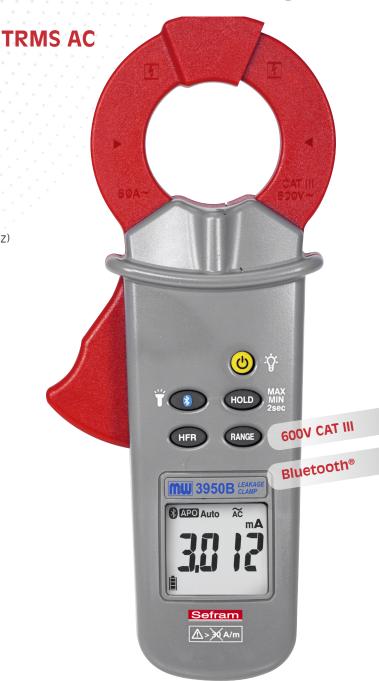

## MW3950B

#### **True RMS Leakage Clamp Meter Powerful, Precise and Wireless**

**Bluetooth**.

#### **■** Specifications:

- LCD 6000 counts with backlight
- Current measurement up to 60A AC
- Minimum resolution : 1µA
- Low pass filter
- Maximum Jaw Opening : 42mm
- High Frequency Rejection (selectable : 50Hz, 60Hz & 1kHz)
- True RMS reading
- Manual and Automatic range
- Max, Min and HOLD functions
- Bluetooth® interface to save reading values
- Torch light