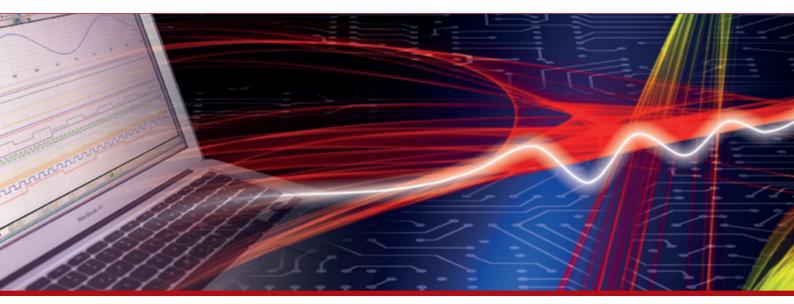

#### A connected device

With its Bluetooth® interface and its application dedicated to tablets or smartphones (Android or los), you can monitor your measurements and record them in real time. Then export the data via the tablet or the smartphone in .csv file in order to be able to process them in a spreadsheet soft-