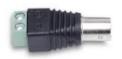

### 1 Parts list

| Pieces | Туре                                                                  |
|--------|-----------------------------------------------------------------------|
| 1      | N-male to Banana-male                                                 |
| 1      | N-male to Banana-female                                               |
| 1      | N-female to Banana-male                                               |
| 1      | N-female to Banana-female                                             |
| 1      | N-male to terminal block                                              |
| 1      | N-female to terminal block                                            |
| 1      | BNC-female to BNC-male 50 Ohm feed-though adapter SWR < 1:1.5 @ 1 GHz |