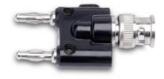

### 1 Parts list

| Pieces | Туре                                                                  |
|--------|-----------------------------------------------------------------------|
| 1      | N-male to Banana-male                                                 |
| 1      | N-male to Banana-female                                               |
| 1      | N-female to Banana-male                                               |
| 1      | N-female to Banana-female                                             |
| 1      | N-male to terminal block                                              |
| 1      | N-female to terminal block                                            |
| 1      | BNC-female to BNC-male 50 Ohm feed-though adapter SWR < 1:1.5 @ 1 GHz |