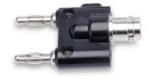

### 1 Parts list

| Pieces | Туре                                                                  |
|--------|-----------------------------------------------------------------------|
| 1      | N-male to Banana-male                                                 |
| 1      | N-male to Banana-female                                               |
| 1      | N-female to Banana-male                                               |
| 1      | N-female to Banana-female                                             |
| 1      | N-male to terminal block                                              |
| 1      | N-female to terminal block                                            |
| 1      | BNC-female to BNC-male 50 Ohm feed-though adapter SWR < 1:1.5 @ 1 GHz |