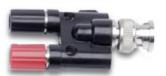

## **BNC ACCESSORY SET**

The TBBNC1 BNC accessory set contains 4 pieces BNC to 4mm Banana adapters, 2 pieces BNC to terminal block adapters and a 50 Ohm BNC feed-through termination.

### 1 Parts list

| Pieces | Туре                                                                  |
|--------|-----------------------------------------------------------------------|
| 1      | N-male to Banana-male                                                 |
| 1      | N-male to Banana-female                                               |
| 1      | N-female to Banana-male                                               |
| 1      | N-female to Banana-female                                             |
| 1      | N-male to terminal block                                              |
| 1      | N-female to terminal block                                            |
| 1      | BNC-female to BNC-male 50 Ohm feed-though adapter SWR < 1:1.5 @ 1 GHz |