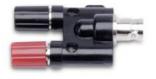

### 1 Parts list

| Pieces | Туре                                                                  |
|--------|-----------------------------------------------------------------------|
| 1      | N-male to Banana-male                                                 |
| 1      | N-male to Banana-female                                               |
| 1      | N-female to Banana-male                                               |
| 1      | N-female to Banana-female                                             |
| 1      | N-male to terminal block                                              |
| 1      | N-female to terminal block                                            |
| 1      | BNC-female to BNC-male 50 Ohm feed-though adapter SWR < 1:1.5 @ 1 GHz |