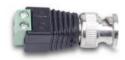

## **BNC ACCESSORY SET**

The TBBNC1 BNC accessory set contains 4 pieces BNC to 4mm Banana adapters, 2 pieces BNC to terminal block adapters and a 50 Ohm BNC feed-through termination.

### 1 Parts list

| Pieces | Туре                                                                  |
|--------|-----------------------------------------------------------------------|
| 1      | N-male to Banana-male                                                 |
| 1      | N-male to Banana-female                                               |
| 1      | N-female to Banana-male                                               |
| 1      | N-female to Banana-female                                             |
| 1      | N-male to terminal block                                              |
| 1      | N-female to terminal block                                            |
| 1      | BNC-female to BNC-male 50 Ohm feed-though adapter SWR < 1:1.5 @ 1 GHz |