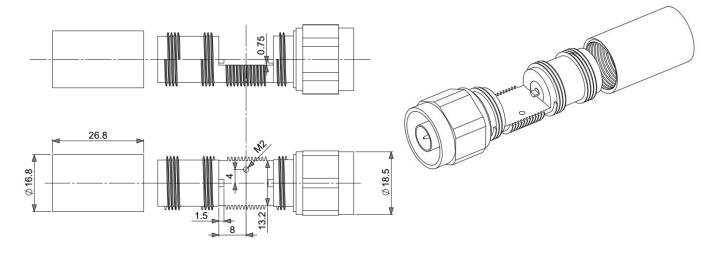

-------------------------------|
| Length:             | 58 mm                                      |
| Weight:             | 61 g                                       |
| Max. PCB dimension: | 15,5 mm x 13 mm, max. 0,7 mm PCB thickness |
| Housing material:   | brass, nickel plated                       |
| RF connectors:      | N-Male, N-Female                           |
| RF absorbing foam:  | carbon loaded, 1 GHz to 18 GHz,            |
|                     | 15 mm x 12mm, 3.2 mm thickness             |





# **RF HOUSINGS**

### 2 Parts list

| RF chassis                      | 1 pc |
|---------------------------------|------|
| Threaded cylindrical tube       | 1 pc |
| RF absorber pad                 | 1 pc |
| Screws, M2 x 4, stainless steel | 1 pc |

## 3 Mechanical drawings



### Picture 4: housing dimensions

## 4 Ordering Information

| Part Number | Description                           |
|-------------|---------------------------------------|
| TBRFH2      | Coaxial RF housing, N-Male / N-Female |

Table 2 – Ordering Information

### 5 History

| Version | Date       | Author     | Changes                  |
|---------|------------|------------|--------------------------|
| V 1.0   | 17.12.2019 | Mayerhofer | Creation of the document |
|         |            |            |                          |
|         |            |            |                          |