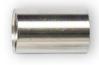

Picture 1: TBRFH2 RF housing components

Picture 2: TBRFH2, assembled RF housing

Picture 3: TBRFH2 RF housing application example - RF filter

### 1 Technical data

| Diameter:           | 21 mm max.                                 |
|---------------------|--------------------------------------------|
| Length:             | 58 mm                                      |
| Weight:             | 61 g                                       |
| Max. PCB dimension: | 15,5 mm x 13 mm, max. 0,7 mm PCB thickness |
| Housing material:   | brass, nickel plated                       |
| RF connectors:      | N-Male, N-Female                           |
| RF absorbing foam:  | carbon loaded, 1 GHz to 18 GHz,            |
|                     | 15 mm x 12mm, 3.2 mm thickness             |