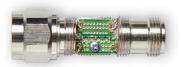

Picture 1: TBRFH2 RF housing components

Picture 2: TBRFH2, assembled RF housing

Picture 3: TBRFH2 RF housing application example - RF filter

## **RF HOUSINGS**

The TBRFH2 RF housing is ideal for accommodating passive RF building blocks operating up to 6 GHz. The housings consists of a chassis carrying a female and a male N-connector and a threaded cylinder. The housings are ideal for passive RF building blocks such as filters or attenuators. The housings come with an RF absorbing pad to suppress coupling and cavity resonance.