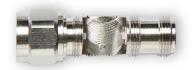

Picture 1: TBRFH2 RF housing components

Picture 2: TBRFH2, assembled RF housing

Picture 3: TBRFH2 RF housing application example - RF filter

## **RF HOUSINGS**

The TBRFH2 RF housing is ideal for accommodating passive RF building blocks operating up to 6 GHz. The housings consists of a chassis carrying a female and a male N-connector and a threaded cylinder. The housings are ideal for passive RF building blocks such as filters or attenuators. The housings come with an RF absorbing pad to suppress coupling and cavity resonance.

### 2 Parts list

| RF chassis                      | 1 pc |
|---------------------------------|------|
| Threaded cylindrical tube       | 1 pc |
| RF absorber pad                 | 1 pc |
| Screws, M2 x 4, stainless steel | 1 pc |