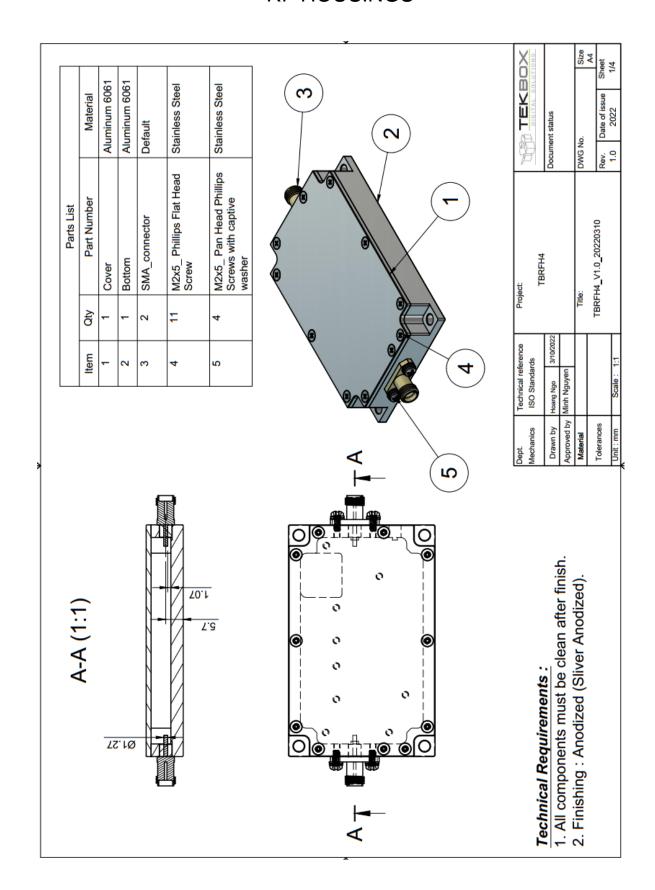

The TBRFH4 housing is ideal for RF building blocks such as amplifiers or similar. The housing is milled from aluminium and equipped with SMA-female connectors and a feed through capacitor for the power supply line.

#### 1 Technical data

| Part #      | Outer dimensions [mm] | inner dimensions [mm] | Material  | Surface finishing | RF connectors | detail                               | Weight [g] |
|-------------|-----------------------|-----------------------|-----------|-------------------|---------------|--------------------------------------|------------|
| TBRFH3-5527 | 55 x 27,5 x 21,5      | 45 x 14,5 x 11,5      | Alu A6061 | brushed, linear   | N-Female      | -                                    | 130        |
| TBRFH3-5555 | 55 x 55 x 21,5        | 45 x 45 x 11,5        | Alu A6061 | brushed, linear   | N-Female      | -                                    | 185        |
| TBRFH4      | 48 x 76 x 12          | 40,2 x 67,7 x 6.5     | Alu A6061 | sandblasted       | SMA-Female    | Feed through capacitor,<br>10nF, 50V |            |

#### 3 Mechanical drawings

## **4 Ordering Information**

| Part Number | Description                                                                                     |
|-------------|-------------------------------------------------------------------------------------------------|
| TBRFH3-5527 | 55 x 27,5 x 21,5 mm RF housing, pre-assembled with N-female connectors                          |
| TBRFH3-5555 | 55 x 55 x 21,5 mm RF housing, pre-assembled with N-female connectors                            |
| TBRFH4      | 48 x 76 x 12 mm RF housing, pre-assembled with SMA-female connectors and feed through capacitor |