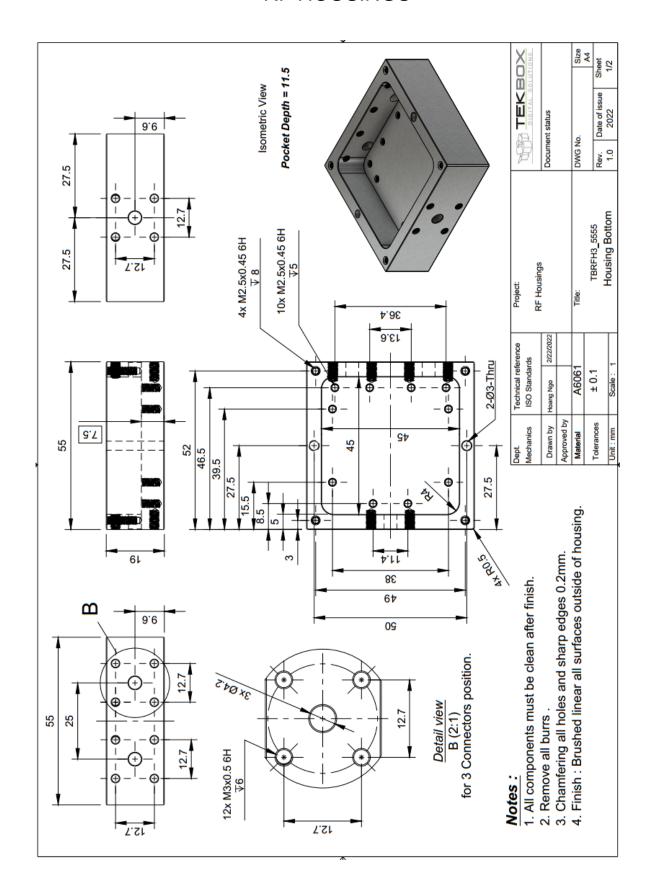

TBRFH3 - 5527

TBRFH3 - 5555

TBRFH4

TBRFH4, interior

#### 1 Technical data

| Part #      | Outer dimensions [mm] | inner dimensions [mm] | Material  | Surface finishing | RF connectors | detail                               | Weight [g] |
|-------------|-----------------------|-----------------------|-----------|-------------------|---------------|--------------------------------------|------------|
| TBRFH3-5527 | 55 x 27,5 x 21,5      | 45 x 14,5 x 11,5      | Alu A6061 | brushed, linear   | N-Female      | -                                    | 130        |
| TBRFH3-5555 | 55 x 55 x 21,5        | 45 x 45 x 11,5        | Alu A6061 | brushed, linear   | N-Female      | -                                    | 185        |
| TBRFH4      | 48 x 76 x 12          | 40,2 x 67,7 x 6.5     | Alu A6061 | sandblasted       | SMA-Female    | Feed through capacitor,<br>10nF, 50V |            |

#### 3 Mechanical drawings

### TBRFH3, TBRFH4 SERIES