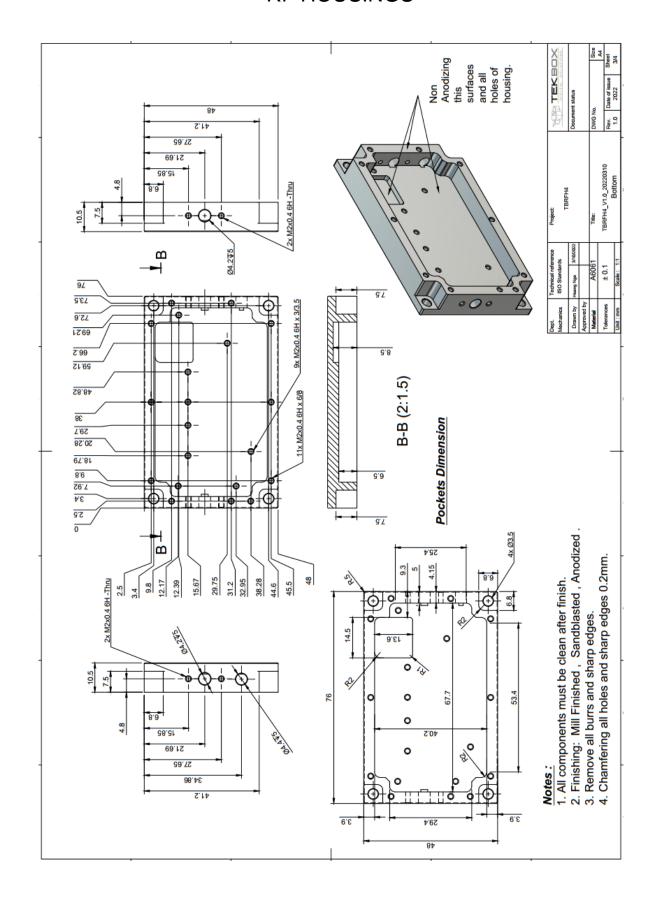

The TBRFH4 housing is ideal for RF building blocks such as amplifiers or similar. The housing is milled from aluminium and equipped with SMA-female connectors and a feed through capacitor for the power supply line.

#### 1 Technical data

| Part #      | Outer dimensions [mm] | inner dimensions [mm] | Material  | Surface finishing | RF connectors | detail                               | Weight [g] |
|-------------|-----------------------|-----------------------|-----------|-------------------|---------------|--------------------------------------|------------|
| TBRFH3-5527 | 55 x 27,5 x 21,5      | 45 x 14,5 x 11,5      | Alu A6061 | brushed, linear   | N-Female      | -                                    | 130        |
| TBRFH3-5555 | 55 x 55 x 21,5        | 45 x 45 x 11,5        | Alu A6061 | brushed, linear   | N-Female      | -                                    | 185        |
| TBRFH4      | 48 x 76 x 12          | 40,2 x 67,7 x 6.5     | Alu A6061 | sandblasted       | SMA-Female    | Feed through capacitor,<br>10nF, 50V |            |

#### 3 Mechanical drawings