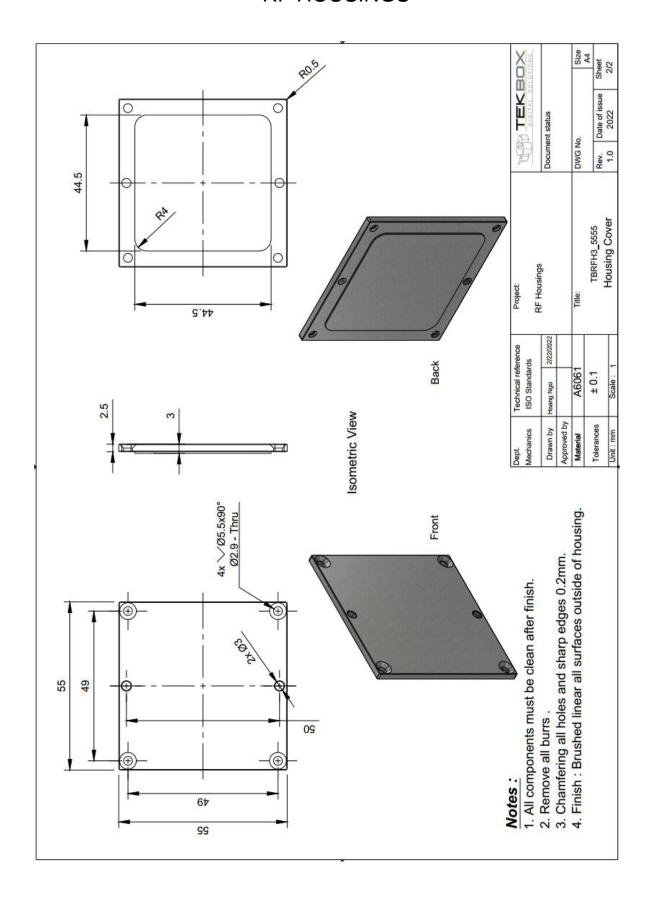

TBRFH3 - 5527

TBRFH3 - 5555

TBRFH4

TBRFH4, interior

#### 1 Technical data

| Part #      | Outer dimensions [mm] | inner dimensions [mm] | Material  | Surface finishing | RF connectors | detail                               | Weight [g] |
|-------------|-----------------------|-----------------------|-----------|-------------------|---------------|--------------------------------------|------------|
| TBRFH3-5527 | 55 x 27,5 x 21,5      | 45 x 14,5 x 11,5      | Alu A6061 | brushed, linear   | N-Female      | -                                    | 130        |
| TBRFH3-5555 | 55 x 55 x 21,5        | 45 x 45 x 11,5        | Alu A6061 | brushed, linear   | N-Female      | -                                    | 185        |
| TBRFH4      | 48 x 76 x 12          | 40,2 x 67,7 x 6.5     | Alu A6061 | sandblasted       | SMA-Female    | Feed through capacitor,<br>10nF, 50V |            |

#### 3 Mechanical drawings

### TBRFH3, TBRFH4 SERIES