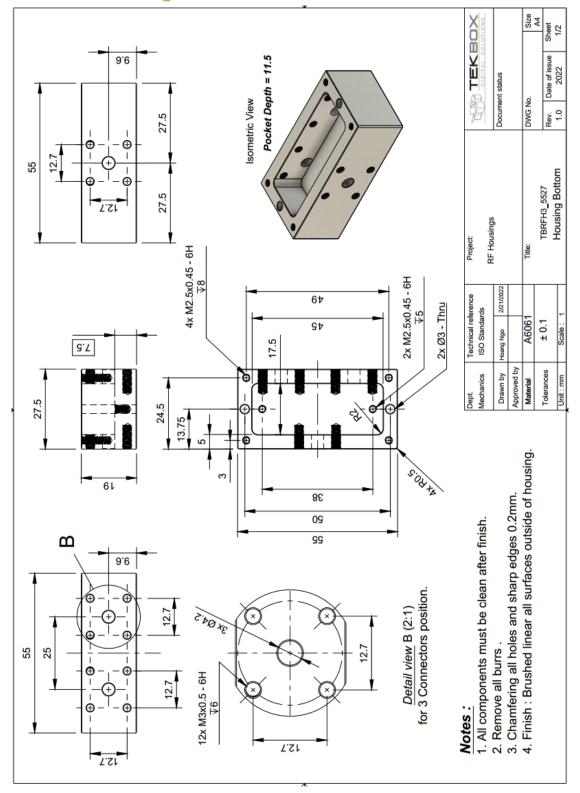

TBRFH3 - 5527

TBRFH3 - 5555

TBRFH4

TBRFH4, interior

#### 1 Technical data

| Part #      | Outer dimensions [mm] | inner dimensions [mm] | Material  | Surface finishing | RF connectors | detail                               | Weight [g] |
|-------------|-----------------------|-----------------------|-----------|-------------------|---------------|--------------------------------------|------------|
| TBRFH3-5527 | 55 x 27,5 x 21,5      | 45 x 14,5 x 11,5      | Alu A6061 | brushed, linear   | N-Female      | -                                    | 130        |
| TBRFH3-5555 | 55 x 55 x 21,5        | 45 x 45 x 11,5        | Alu A6061 | brushed, linear   | N-Female      | -                                    | 185        |
| TBRFH4      | 48 x 76 x 12          | 40,2 x 67,7 x 6.5     | Alu A6061 | sandblasted       | SMA-Female    | Feed through capacitor,<br>10nF, 50V |            |

#### 3 Mechanical drawings

### TBRFH3, TBRFH4 SERIES