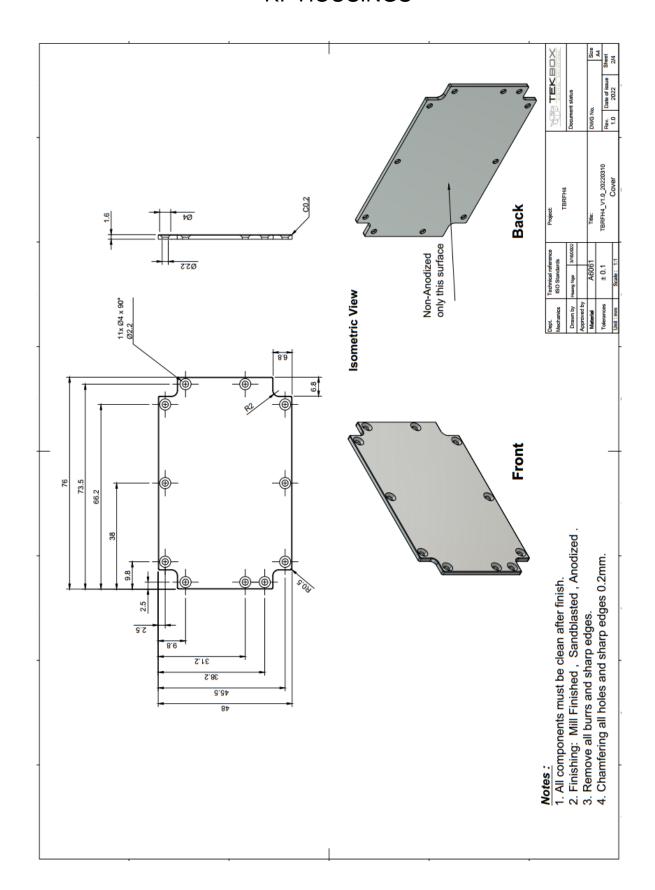

The TBRFH4 housing is ideal for RF building blocks such as amplifiers or similar. The housing is milled from aluminium and equipped with SMA-female connectors and a feed through capacitor for the power supply line.

#### 1 Technical data

| Part #      | Outer dimensions [mm] | inner dimensions [mm] | Material  | Surface finishing | RF connectors | detail                               | Weight [g] |
|-------------|-----------------------|-----------------------|-----------|-------------------|---------------|--------------------------------------|------------|
| TBRFH3-5527 | 55 x 27,5 x 21,5      | 45 x 14,5 x 11,5      | Alu A6061 | brushed, linear   | N-Female      | -                                    | 130        |
| TBRFH3-5555 | 55 x 55 x 21,5        | 45 x 45 x 11,5        | Alu A6061 | brushed, linear   | N-Female      | -                                    | 185        |
| TBRFH4      | 48 x 76 x 12          | 40,2 x 67,7 x 6.5     | Alu A6061 | sandblasted       | SMA-Female    | Feed through capacitor,<br>10nF, 50V |            |

#### 3 Mechanical drawings