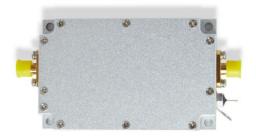

The TBRFH4 housing is ideal for RF building blocks such as amplifiers or similar. The housing is milled from aluminium and equipped with SMA-female connectors and a feed through capacitor for the power supply line.

TBRFH3 - 5527

TBRFH3 - 5555

TBRFH4

TBRFH4, interior

#### 1 Technical data

| Part #      | Outer dimensions [mm] | inner dimensions [mm] | Material  | Surface finishing | RF connectors | detail                               | Weight [g] |
|-------------|-----------------------|-----------------------|-----------|-------------------|---------------|--------------------------------------|------------|
| TBRFH3-5527 | 55 x 27,5 x 21,5      | 45 x 14,5 x 11,5      | Alu A6061 | brushed, linear   | N-Female      | -                                    | 130        |
| TBRFH3-5555 | 55 x 55 x 21,5        | 45 x 45 x 11,5        | Alu A6061 | brushed, linear   | N-Female      | -                                    | 185        |
| TBRFH4      | 48 x 76 x 12          | 40,2 x 67,7 x 6.5     | Alu A6061 | sandblasted       | SMA-Female    | Feed through capacitor,<br>10nF, 50V |            |