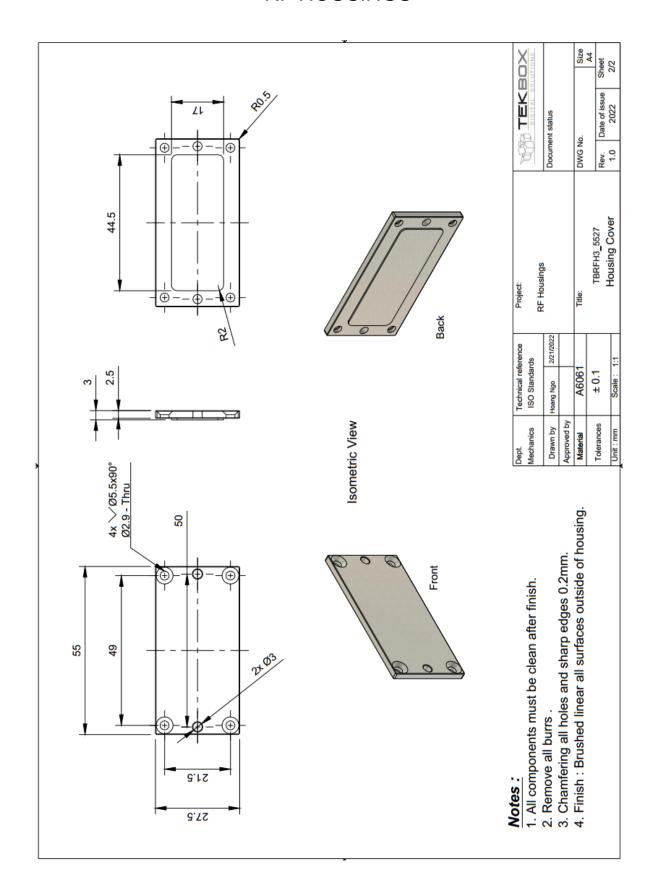

TBRFH3 - 5527

TBRFH3 - 5555

TBRFH4

TBRFH4, interior

#### 1 Technical data

| Part #      | Outer dimensions [mm] | inner dimensions [mm] | Material  | Surface finishing | RF connectors | detail                               | Weight [g] |
|-------------|-----------------------|-----------------------|-----------|-------------------|---------------|--------------------------------------|------------|
| TBRFH3-5527 | 55 x 27,5 x 21,5      | 45 x 14,5 x 11,5      | Alu A6061 | brushed, linear   | N-Female      | -                                    | 130        |
| TBRFH3-5555 | 55 x 55 x 21,5        | 45 x 45 x 11,5        | Alu A6061 | brushed, linear   | N-Female      | -                                    | 185        |
| TBRFH4      | 48 x 76 x 12          | 40,2 x 67,7 x 6.5     | Alu A6061 | sandblasted       | SMA-Female    | Feed through capacitor,<br>10nF, 50V |            |

#### 3 Mechanical drawings

### TBRFH3, TBRFH4 SERIES