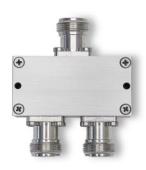

#### Your contact

Technical and commercial sales, price information, quotations, demo/test equipment, consulting:

Tel.: +49 - (0)81 41 - 52 71-0

FAX: +49 - (0)81 41 - 52 71-129

E-Mail: sales@meilhaus.com

The TBRFH3 series of RF housings are ideal for prototyping RF building blocks such as power splitters, directional couplers, mixers, etc. The housings are milled from aluminium and equipped with N-female connectors.

TBRFH3 - 5527

TBRFH3 - 5555

TBRFH4

TBRFH4, interior

#### 1 Technical data

| Part #      | Outer dimensions [mm] | inner dimensions [mm] | Material  | Surface finishing | RF connectors | detail                               | Weight [g] |
|-------------|-----------------------|-----------------------|-----------|-------------------|---------------|--------------------------------------|------------|
| TBRFH3-5527 | 55 x 27,5 x 21,5      | 45 x 14,5 x 11,5      | Alu A6061 | brushed, linear   | N-Female      | -                                    | 130        |
| TBRFH3-5555 | 55 x 55 x 21,5        | 45 x 45 x 11,5        | Alu A6061 | brushed, linear   | N-Female      | -                                    | 185        |
| TBRFH4      | 48 x 76 x 12          | 40,2 x 67,7 x 6.5     | Alu A6061 | sandblasted       | SMA-Female    | Feed through capacitor,<br>10nF, 50V |            |