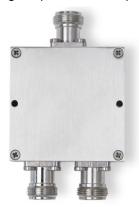

#### Your contact

Technical and commercial sales, price information, quotations, demo/test equipment, consulting:

Tel.: +49 - (0)81 41 - 52 71-0

FAX: +49 - (0)81 41 - 52 71-129

E-Mail: sales@meilhaus.com

The TBRFH3 series of RF housings are ideal for prototyping RF building blocks such as power splitters, directional couplers, mixers, etc. The housings are milled from aluminium and equipped with N-female connectors.

TBRFH3 - 5527

TBRFH3 - 5555

TBRFH4

TBRFH4, interior

#### 1 Technical data

| Part #      | Outer dimensions [mm] | inner dimensions [mm] | Material  | Surface finishing | RF connectors | detail                               | Weight [g] |
|-------------|-----------------------|-----------------------|-----------|-------------------|---------------|--------------------------------------|------------|
| TBRFH3-5527 | 55 x 27,5 x 21,5      | 45 x 14,5 x 11,5      | Alu A6061 | brushed, linear   | N-Female      | -                                    | 130        |
| TBRFH3-5555 | 55 x 55 x 21,5        | 45 x 45 x 11,5        | Alu A6061 | brushed, linear   | N-Female      | -                                    | 185        |
| TBRFH4      | 48 x 76 x 12          | 40,2 x 67,7 x 6.5     | Alu A6061 | sandblasted       | SMA-Female    | Feed through capacitor,<br>10nF, 50V |            |