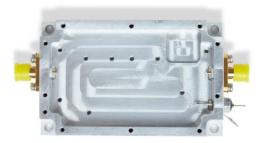

The TBRFH4 housing is ideal for RF building blocks such as amplifiers or similar. The housing is milled from aluminium and equipped with SMA-female connectors and a feed through capacitor for the power supply line.

TBRFH3 - 5527

TBRFH3 - 5555

TBRFH4

TBRFH4, interior

#### 1 Technical data

| Part #      | Outer dimensions [mm] | inner dimensions [mm] | Material  | Surface finishing | RF connectors | detail                               | Weight [g] |
|-------------|-----------------------|-----------------------|-----------|-------------------|---------------|--------------------------------------|------------|
| TBRFH3-5527 | 55 x 27,5 x 21,5      | 45 x 14,5 x 11,5      | Alu A6061 | brushed, linear   | N-Female      | -                                    | 130        |
| TBRFH3-5555 | 55 x 55 x 21,5        | 45 x 45 x 11,5        | Alu A6061 | brushed, linear   | N-Female      | -                                    | 185        |
| TBRFH4      | 48 x 76 x 12          | 40,2 x 67,7 x 6.5     | Alu A6061 | sandblasted       | SMA-Female    | Feed through capacitor,<br>10nF, 50V |            |