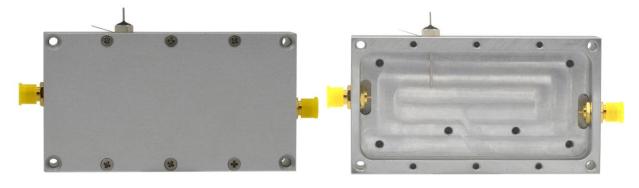

# **RF HOUSINGS**

The TBRFH6 housing is ideal for RF building blocks such as amplifiers or similar. The housing is milled from aluminium and equipped with SMA-female connectors and a feed through capacitor for the power supply line.

TBRFH6

TBRFH6, interior

### 1 Technical data

| Part # | Outer dimensions [mm] | Inner dimensions [mm] | Material  | Surface finishing | RF connectors | Detail               | Weight [g] |
|--------|-----------------------|-----------------------|-----------|-------------------|---------------|----------------------|------------|
| TBRFH6 | 50 x 91.4 x 18        | 39.7 x 84.4 x 9.5     | Alu A6061 | Sandblasted       | SMA-Female    | Feed through         | 180        |
|        |                       |                       |           |                   |               | capacitor, 10nF, 50V |            |