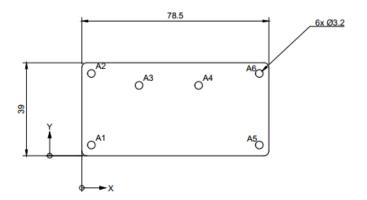

#### \*Recommended PCB Dimension PCB thickness : 1.4mm

| A6         | 74.5  | 34.5  |  |
|------------|-------|-------|--|
| A5         | 74.5  | 4.5   |  |
| A4         | 49    | 29.5  |  |
| A3         | 24    | 29.5  |  |
| A2         | 4     | 34.5  |  |
| A1         | 4     | 4.5   |  |
| Hole       | X Dim | Y Dim |  |
| Hole Table |       |       |  |