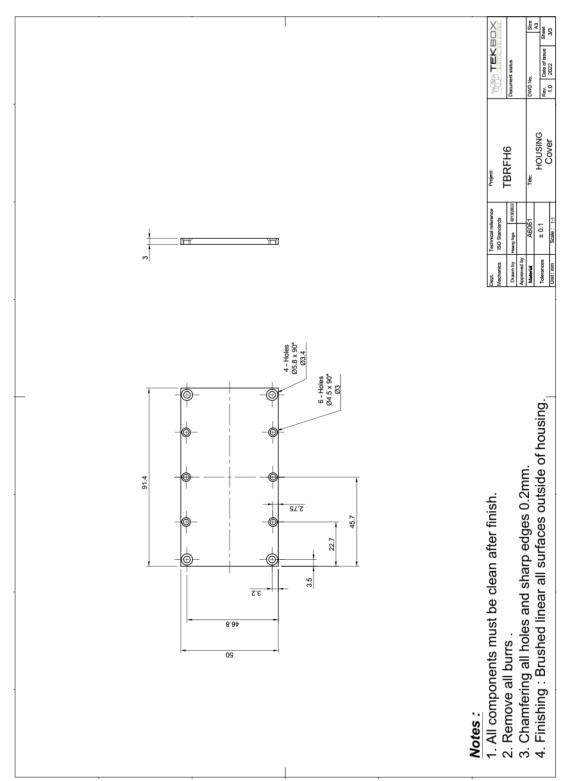

onnectors | Detail               | Weight [g] |
|--------|-----------------------|-----------------------|-----------|-------------------|---------------|----------------------|------------|
| TBRFH6 | 50 x 91.4 x 18        | 39.7 x 84.4 x 9.5     | Alu A6061 | Sandblasted       | SMA-Female    | Feed through         | 180        |
|        |                       |                       |           |                   |               | capacitor, 10nF, 50V |            |

## 2 Customization

Contact us, if you need customized housings. Following details can be customized, depending on ordering volume:

- RF connectors
- Absorbing foam
- Position and number of feed-through capacitors
- Laser engraving
- Surface finishing





# RF HOUSINGS

## 3 Mechanical drawings



### V1.1 TBRFH6











# **RF HOUSINGS**

#### \*Recommended PCB Dimension PCB thickness : 1.4mm



| A6         | 74.5  | 34.5  |  |
|------------|-------|-------|--|
| A5         | 74.5  | 4.5   |  |
| A4         | 49    | 29.5  |  |
| A3         | 24    | 29.5  |  |
| A2         | 4     | 34.5  |  |
| A1         | 4     | 4.5   |  |
| Hole       | X Dim | Y Dim |  |
| Hole Table |       |       |  |

## 4 Ordering Information

| Part Number | Description                                                                                       |
|-------------|---------------------------------------------------------------------------------------------------|
| TBRFH6      | 50 x 91.4 x 18 mm RF housing, pre-assembled with SMA-female connectors and feed through capacitor |

## 5 History

| Version | Date