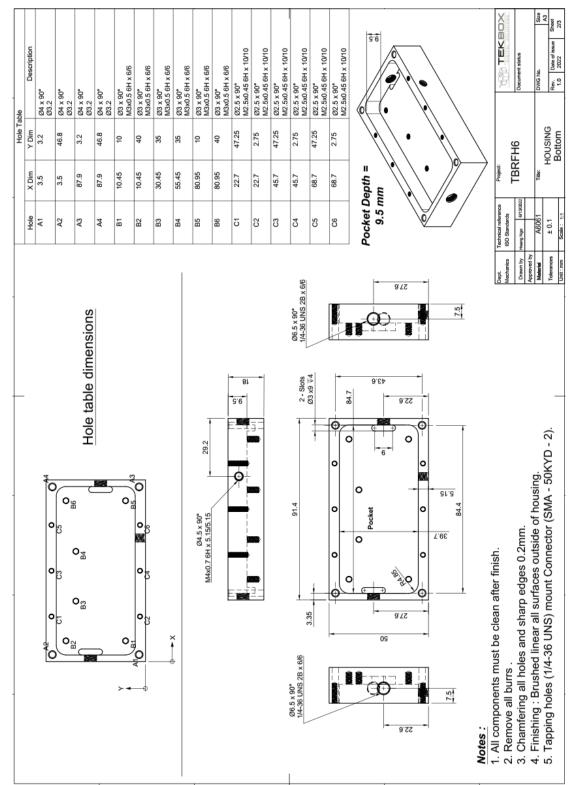

## 3 Mechanical drawings

### V1.1 TBRFH6

### 1 Technical data

| Part # | Outer dimensions [mm] | Inner dimensions [mm] | Material  | Surface finishing | RF connectors | Detail               | Weight [g] |
|--------|-----------------------|-----------------------|-----------|-------------------|---------------|----------------------|------------|
| TBRFH6 | 50 x 91.4 x 18        | 39.7 x 84.4 x 9.5     | Alu A6061 | Sandblasted       | SMA-Female    | Feed through         | 180        |
|        |                       |                       |           |                   |               | capacitor, 10nF, 50V |            |